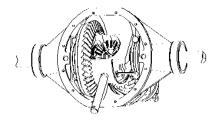

## **Application Guide**

No-Slip Traction System™

With the Powertrax® No-Slip Traction System, you can unleash your performance vehicle's maximum power or give your truck /SUV the ability to get you just about anywhere. Whether you want the added safety of high traction for everyday street use or extreme traction for the most demanding applications, the No-Slip advantage is just a simple upgrade away. Precision synchronization control provides exceptionally smooth and quiet operation. There are no friction clutches to wear out and no special lubricants required. Installs easily in about an hour with no special tools or setup needed. Easily converts your "open", limited-slip or locking differential for superior traction output.

Powertrax® Lock-Right Lockers are brute force devices for rugged truck applications. They provide the best value for greatly increasing the traction of 2-wheel drive and 4x4 trucks and Jeeps. Lock-Right is the first design not requiring complete replacement of the differential case assembly. Installation is simple because the ring and pinion setups are not altered. Installs easily in rear axle, front axle, or both front and rear. Best suited for extreme off-road to severe on-road use. Proven in the most demanding applications worldwide.