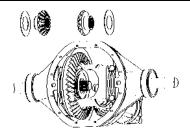

## **Application Guide**

No-Slip Traction System™

With the Powertrax® No-Slip Traction System, you can unleash your performance vehicle's maximum power or give your truck /SUV the ability to get you just about anywhere. Whether you want the added safety of high traction for everyday street use or extreme traction for the most demanding applications, the No-Slip advantage is just a simple upgrade away. Precision synchronization control provides exceptionally smooth and quiet operation. There are no friction clutches to wear out and no special lubricants required. Installs easily in about an hour with no special tools or setup needed. Easily converts your "open", limited-slip or locking differential for superior traction output.

Powertrax® Lock-Right Lockers are brute force devices for rugged truck applications. They provide the best value for greatly increasing the traction of 2-wheel drive and 4x4 trucks and Jeeps. Lock-Right is the first design not requiring complete replacement of the differential case assembly. Installation is simple because the ring and pinion setups are not altered. Installs easily in rear axle, front axle, or both front and rear. Best suited for extreme off-road to severe on-road use. Proven in the most demanding applications worldwide.