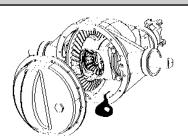

Powertrax® Lock-Right Lockers are brute force devices for rugged truck applications. They provide the best value for greatly increasing the traction of 2-wheel drive and 4x4 trucks and Jeeps. Lock-Right is the first design not requiring complete replacement of the differential case assembly. Installation is simple because the ring and pinion setups are not altered. Installs easily in rear axle, front axle, or both front and rear. Best suited for extreme off-road to severe on-road use. Proven in the most demanding applications worldwide.