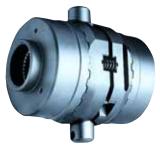

## **Application Guide**

No-Slip Traction System™

With the Powertrax® No-Slip Traction System, you can unleash your performance vehicle's maximum power or give your truck /SUV the ability to get you just about anywhere. Whether you want the added safety of high traction for everyday street use or extreme traction for the most demanding applications, the No-Slip advantage is just a simple upgrade away. Precision synchronization control provides exceptionally smooth and quiet operation. There are no friction clutches to wear out and no special lubricants required. Installs easily in about an hour with no special tools or setup needed. Easily converts your "open", limited-slip or locking differential for superior traction output.