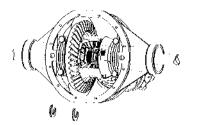

## **Application Guide**

No-Slip Traction System™

With the Powertrax® No-Slip Traction System, you can unleash your performance vehicle's maximum power or give your truck /SUV the ability to get you just about anywhere. Whether you want the added safety of high traction for everyday street use or extreme traction for the most demanding applications, the No-Slip advantage is just a simple upgrade away. Precision synchronization control provides exceptionally smooth and quiet operation. There are no friction clutches to wear out and no special lubricants required. Installs easily in about an hour with no special tools or setup needed. Easily converts your "open", limited-slip or locking differential for superior traction output.

Powertrax® Lock-Right Lockers are brute force devices for rugged truck applications. They provide the best value for greatly increasing the traction of 2-wheel drive and 4x4 trucks and Jeeps. Lock-Right is the first design not requiring complete replacement of the differential case assembly. Installation is simple because the ring and pinion setups are not altered. Installs easily in rear axle, front axle, or both front and rear. Best suited for extreme off-road to severe on-road use. Proven in the most demanding applications worldwide.