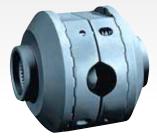

## **Application Guide**

No-Slip Traction System™

With the Powertrax® No-Slip Traction System, you can unleash your performance vehicle's maximum power or give your truck /SUV the ability to get you just about anywhere. Whether you want the added safety of high traction for everyday street use or extreme traction for the most demanding applications, the No-Slip advantage is just a simple upgrade away. Precision synchronization control provides exceptionally smooth and quiet operation. There are no friction clutches to wear out and no special lubricants required. Installs easily in about an hour with no special tools or setup needed. Easily converts your "open", limited-slip or locking differential for superior traction output.