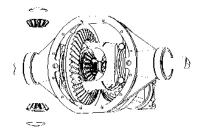

## **Application Guide**

No-Slip Traction System™

With the Powertrax® No-Slip Traction System, you can unleash your performance vehicle's maximum power or give your truck /SUV the ability to get you just about anywhere. Whether you want the added safety of high traction for everyday street use or extreme traction for the most demanding applications, the No-Slip advantage is just a simple upgrade away. Precision synchronization control provides exceptionally smooth and quiet operation. There are no friction clutches to wear out and no special lubricants required. Installs easily in about an hour with no special tools or setup needed. Easily converts your "open", limited-slip or locking differential for superior traction output.

Powertrax® Lock-Right Lockers are brute force devices for rugged truck applications. They provide the best value for greatly increasing the traction of 2-wheel drive and 4x4 trucks and Jeeps. Lock-Right is the first design not requiring complete replacement of the differential case assembly. Installation is simple because the ring and pinion setups are not altered. Installs easily in rear axle, front axle, or both front and rear. Best suited for extreme off-road to severe on-road use. Proven in the most demanding applications worldwide.